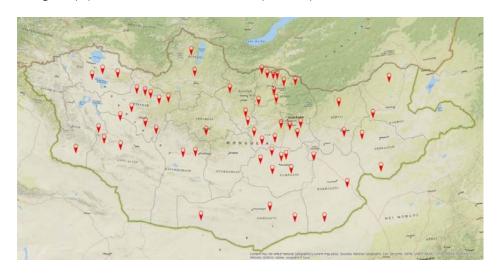

#### 3 COMPANY'S EXPERIENCE

Greentrends has been delivering projects tailored to our client's needs across Mongolia. We embrace science and integrate the appropriate technologies to produce results and help move your projects forward. We have delivered scientific research, environmental baseline studies, detailed environmental impact assessment, environmental consulting, and public consultations for over 150 projects as of now.

The following map presents our references to specific provinces and cities.

Figure 2. Location of projects implemented by Greentrends

Greentrends has strong cooperation with national and international governmental, non-governmental, private organizations in Mongolia. Including: